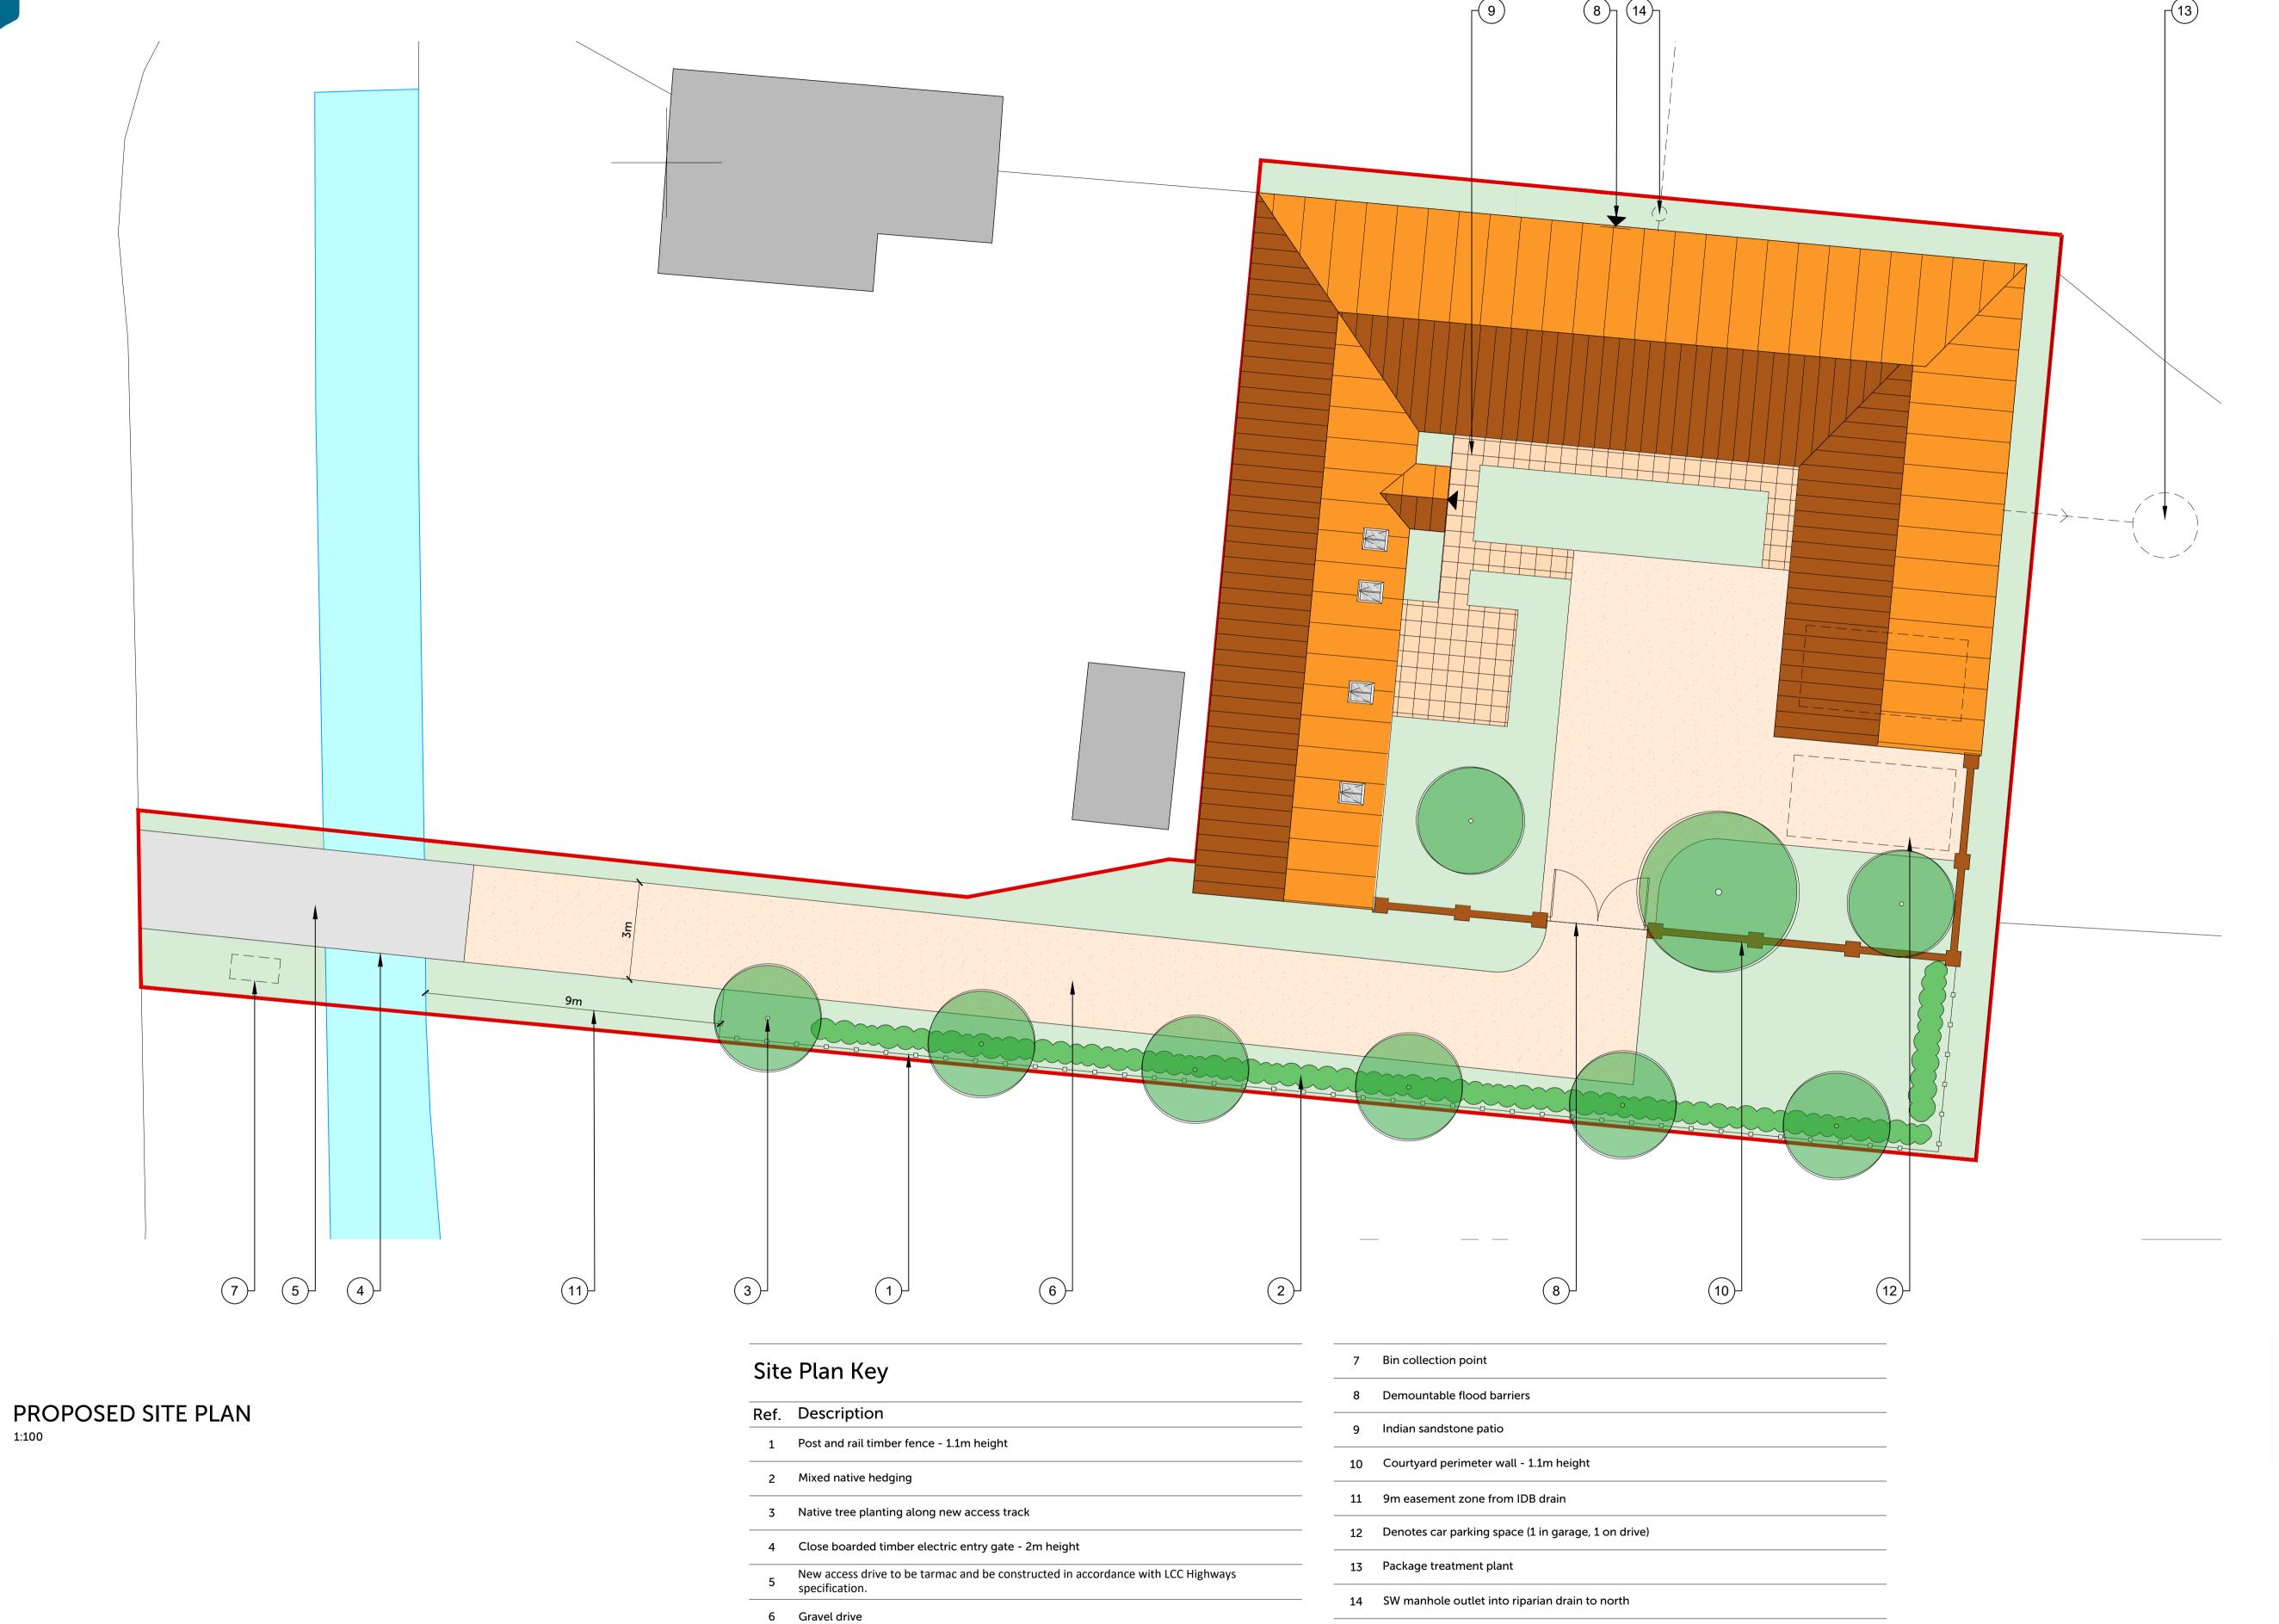

P01 Issued for planning.

Rev. Description

H Robinson & Son

Project Title
Proposed Barn Conversion

to a Residential Dwelling

Site Details
Red Farm House

Main Road, Brothertoft Boston, PE20 3SW

Title Proposed Site Plan

Drawing Number
J1751-PL-07

Print Size **A1** 

Origin Design Studio Ltd Holly House, Meadow Lane South Hykeham, Lincoln LN6 9PF

T. 01522 405100

E. info@origindesignstudio.co.uk www.origindesignstudio.co.uk